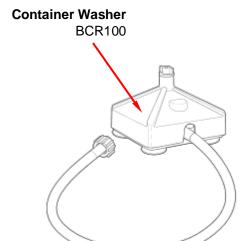

## **Accessories**

| Hamilton Beach<br>4421 Waterfront Drive<br>Glen Allen, VA 23060 | Revision Description: | Update PC E | Board Part     | Number. |             |              |         |   |
|-----------------------------------------------------------------|-----------------------|-------------|----------------|---------|-------------|--------------|---------|---|
|                                                                 | Request Number:       | DOC7534     | Revision Date: |         | 02/28/2017  | Approved by: | DOC7534 |   |
|                                                                 | Issue Code(s):        |             | Page:          | 3 of 3  | Document #: | 510015200    | Rev:    | P |