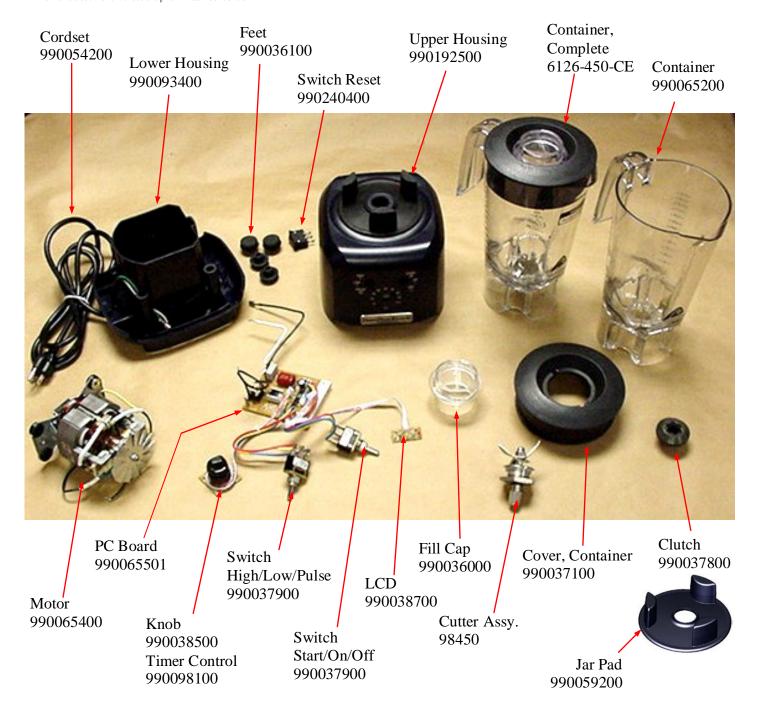

## Parts & Accessories Diagram Model HBH450-CE

PROPRIETARY RIGHTS NOTICE and has been provided to you for a limited purpose. It must be returned or destroyed upon request. Disclosure, reproduction or use of this document and any information contained within it, in full or in part, for any purpose is forbidden without the prior written consent of HBB. No photographs may be taken of any article fabricated or assembled from this document without the prior written consent of HBB.

## <u>Parts & Accessories Diagram</u> <u>Model HBH450-CE</u>

PROPRIETARY RIGHTS NOTICE and has been provided to you for a limited purpose. It must be returned or destroyed upon request. Disclosure, reproduction or use of this document and any information contained within it, in full or in part, for any purpose is forbidden without the prior written consent of HBB. No photographs may be taken of any article fabricated or assembled from this document without the prior written consent of HBB.